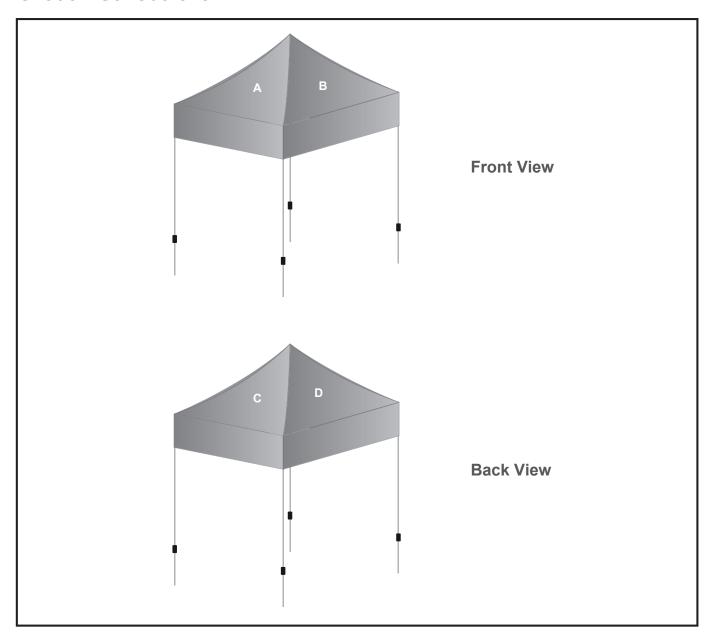

## **Need to know:**

- Roof can be printed on one side only.
  Please see template for detailed placement.
- Acceptable file types for artwork: .pdf minimum 100dpi at 100% 200dpi at 50% 400dpi at 25%
- Convert all text to curves / paths

## **Branding Options:**

Position: A - B - C - D - Roof

Size: 3130mm wide x 2318mm high